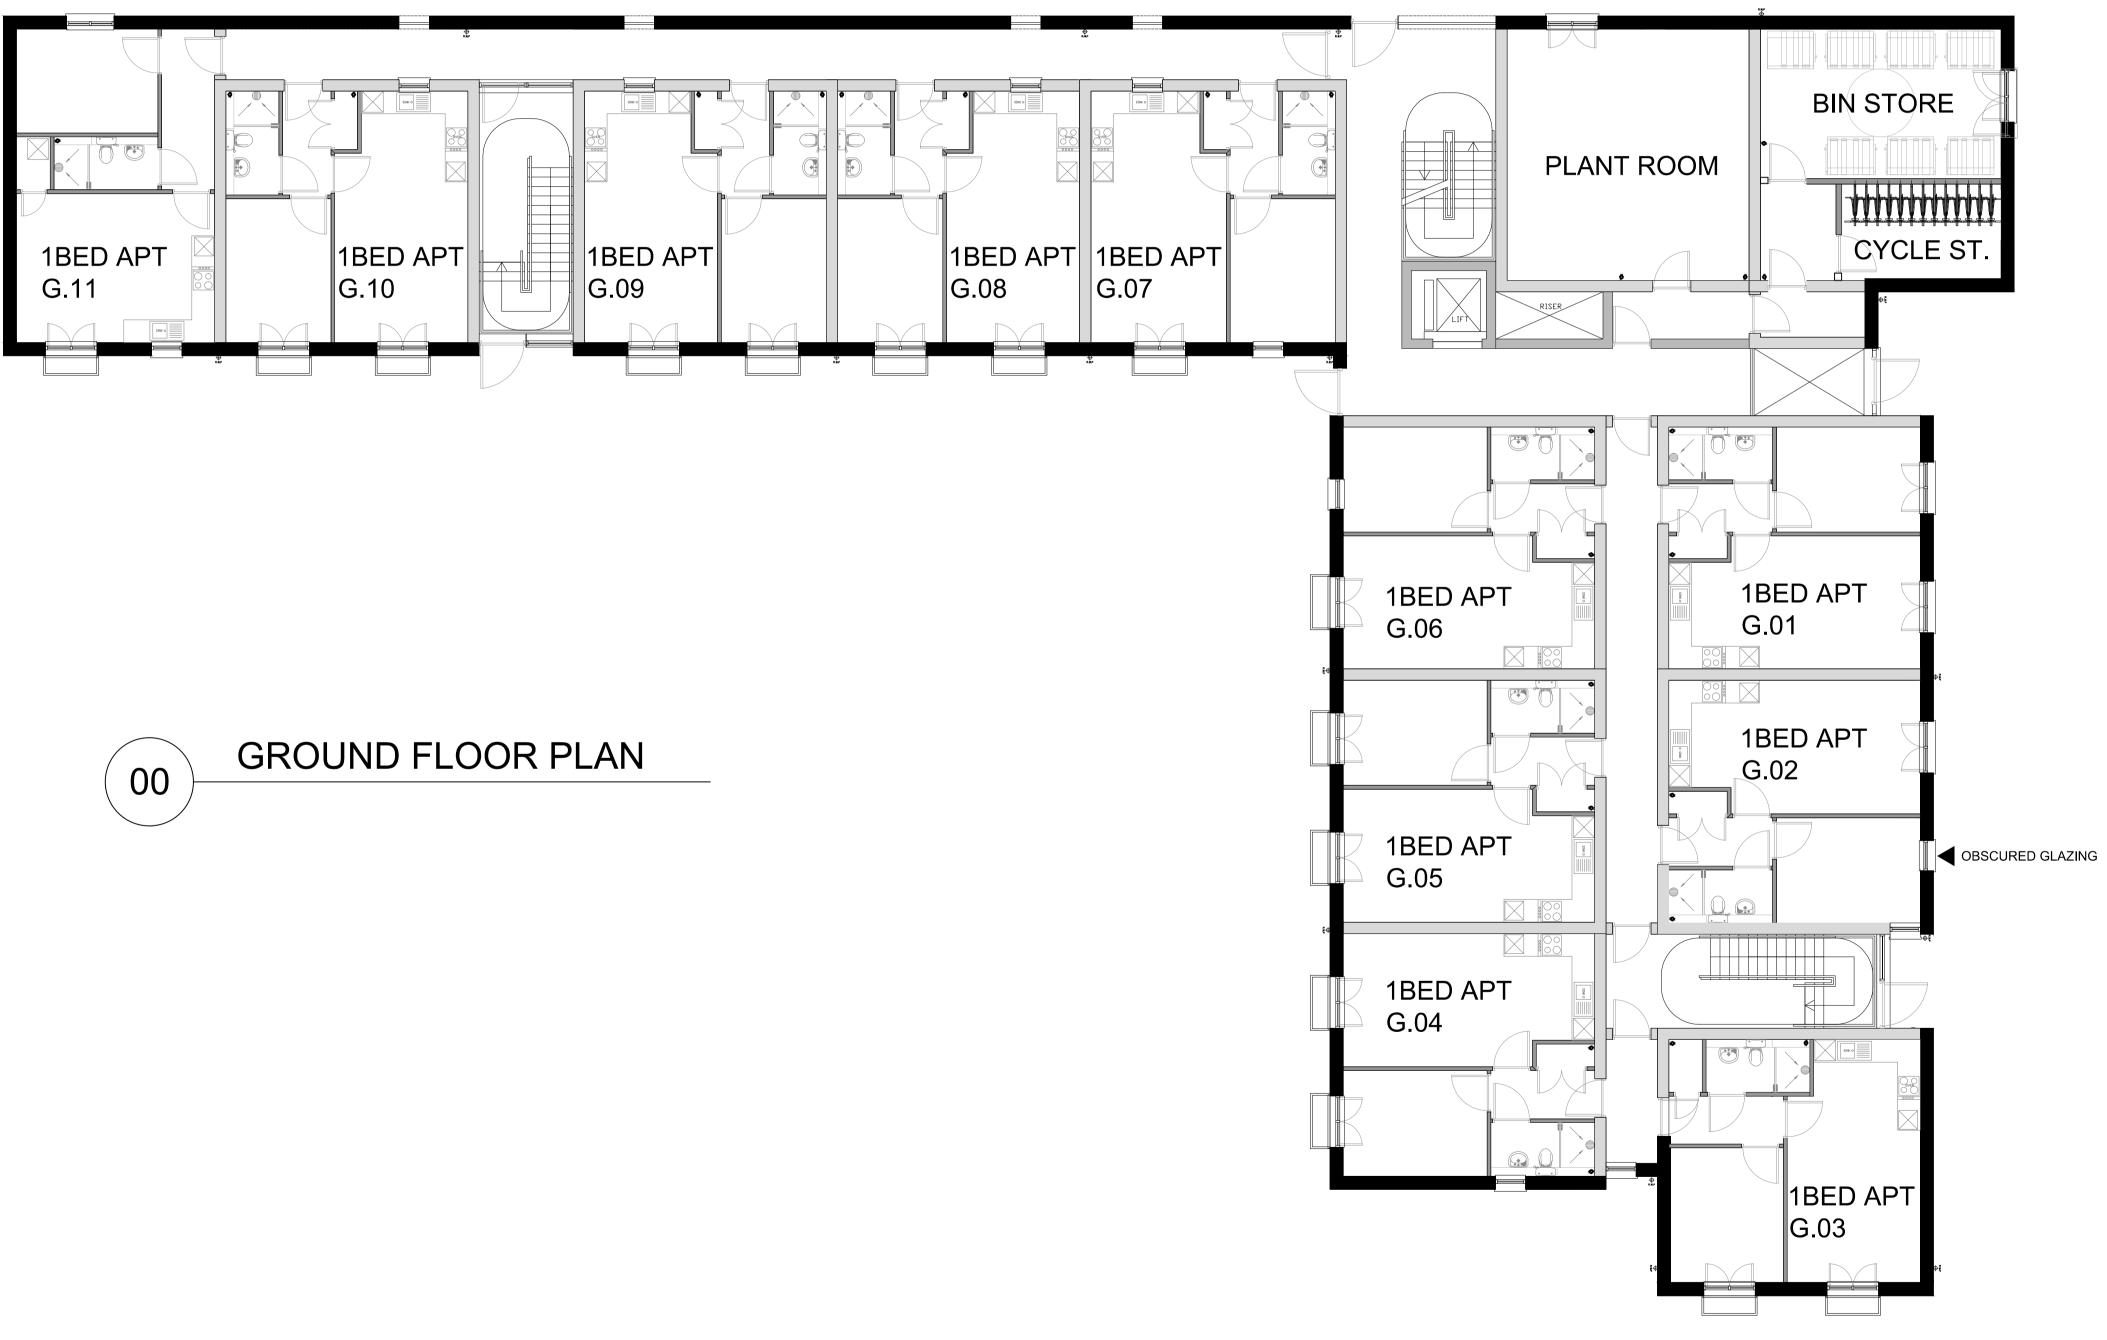

| 0 1    | 2   | 3   | 4<br> | 5 |
|--------|-----|-----|-------|---|
| METRES |     |     |       |   |
|        | 1 : | 100 |       |   |







Millson

REV1 Status: PLANNING ISSUE

Scale: Size: Date: 18/10/2020 1:100 A1 Checked: PJM Drawn: Rev: XX

2539-PL-200-01

Drawing Number:

## Proposed Ground Floor Plan

Drawing:

## JIGSAW HOMES GROUP

| 2      | LAYOUT AMENDS | RB | 23/04/21 |
|--------|---------------|----|----------|
| 1      | FIRST ISSUE   | XX | 18/10/21 |
| Rev:   | Comments:     | By | Date     |
| Client |               |    |          |

All information hereon in is the copyright of Millson Group Ltd. Copying in full or in part is forbidden without the written permission from Millson Group Ltd.